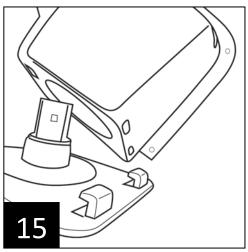

Re-install splash shield using 3 factory screws and 2 supplied washers (**E**). Note: Liner moves freely around barrel bolt.

Install factory clip.

Hook marker light into housing (**DL**), snap into place.

Reconnect marker light harness.

Thread marker light harness through flare assembly.

Place (**DL**) into marker light hole, connect marker light harness. Place (**CL**) over pocket, secure with 4 retainers (**F**).