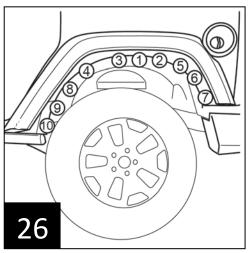

Re-install splash shield using 4 retainers (**J**).

Install flare using 10 retainers (**G**).

Depending on lift and tire combination, some trimming may be required.

03/20/15 K6862177