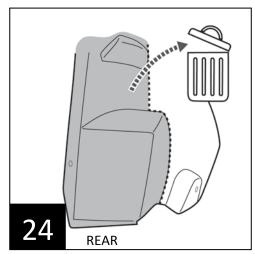

## Rear Flare Installation

Remove 4 retainers from splash shield. Remove flare by pulling out away from vehicle.

Drill rivets, disassemble flare. Retain splash shield.

Starting at front, cut along marked line, stop mid way. See step 24.