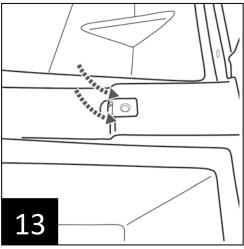

Remove and retain 6 factory screws. Remove one retainer from front of flare.

Disconnect marker light harness. Remove and discard J clip.

Drill rivets, disassemble flare. Retain splash shield, marker light, and wire harness.

03/20/15 K6862177

Remove and retain clip.

Mark line using sheet metal as guide.

Cut along marked line, discard shaded section.

Secure splash shield using forward and rearward bolts and washers (**E**).

Cut along marked line, discard shaded section.