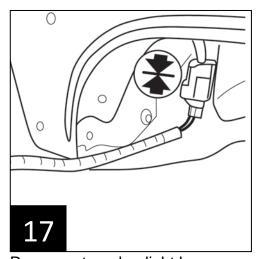

Reconnect marker light harness.

Thread marker light harness through flare assembly.

Place (**DL**) into marker light hole, connect marker light harness. Place (**CL**) over pocket, secure with 4 retainers (**F**).

Install flare using 8 retainers (**G**). Reinstall factory bolt.

03/20/15