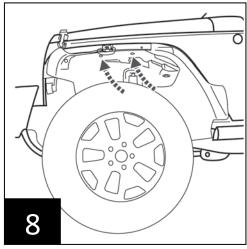

## Rear Flare Installation

Remove 4 retainers from splash shield. Remove flare by pulling out away from vehicle.

Drill rivets, disassemble flare. Retain splash shield.

Starting at front, cut along marked line, stop mid way. See step 24.