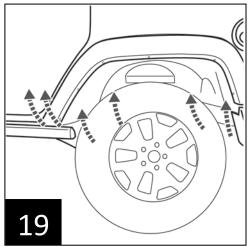

## Rear Flare Installation

Remove 4 retainers from splash shield. Remove flare by pulling out away from vehicle.

Drill rivets, disassemble flare. Retain splash shield.

Starting at front, cut along marked line, stop mid way. See step 24.

Remove any remaining factory retainers.

Secure splash shield using factory retainers. Mark line using sheet metal as guide.

Continue cut along marked line, follow molded feature in splash shield along dashed line. Discard shaded portion.