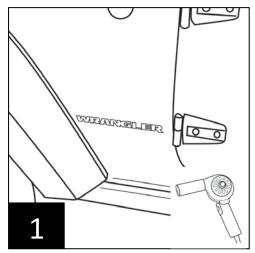

## Front Flare Installation

If desired, remove Wrangler decal from both sides of vehicle. Use heat gun.

Remove flare by pulling out away from vehicle.

Remove any remaining retainers. Paint shaded area black if desired.