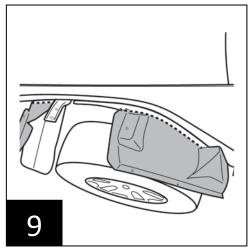

## Rear Flare Installation

Remove 4 retainers from splash shield. Remove flare by pulling out away from vehicle.

Drill rivets, disassemble flare. Retain splash shield.

Starting at front, cut along marked line, stop mid way. See step 24.