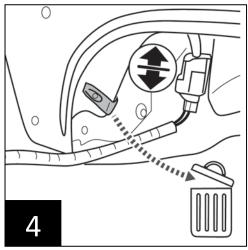

Remove and retain 6 factory screws. Remove one retainer from front of flare.

Disconnect marker light harness. Remove and discard J clip.

Drill rivets, disassemble flare. Retain splash shield, marker light, and wire harness.