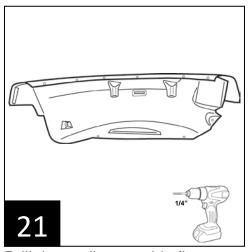

## Rear Flare Installation

Remove 4 retainers from splash shield. Remove flare by pulling out away from vehicle.

Drill rivets, disassemble flare. Retain splash shield.

Starting at front, cut along marked line, stop mid way. See step 24.