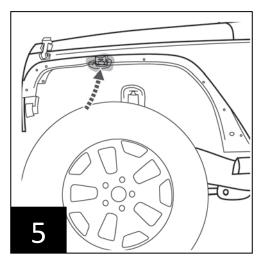

Re-install splash shield using 3 factory screws and 2 supplied washers (**E**). Note: Liner moves freely around barrel bolt.

Install factory clip.

Hook marker light into housing (**DL**), snap into place.

Reconnect marker light harness.

Thread marker light harness through flare assembly.

Place (**DL**) into marker light hole, connect marker light harness. Place (**CL**) over pocket, secure with 4 retainers (**F**).