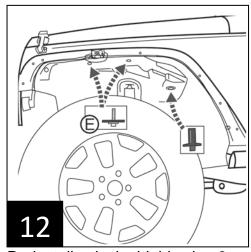

Remove and retain 6 factory screws. Remove one retainer from front of flare.

Disconnect marker light harness. Remove and discard J clip.

Drill rivets, disassemble flare. Retain splash shield, marker light, and wire harness.

03/20/15 K6862177

Remove and retain clip.

Mark line using sheet metal as guide.

Cut along marked line, discard shaded section.

Secure splash shield using forward and rearward bolts and washers (**E**).

Cut along marked line, discard shaded section.