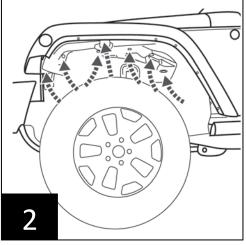

## JEEP WRANGLER HIGHTOP FENDER FLARE KIT 2DR / 4DR

www.mopar.com



## www.mopar.com

## Front Flare Installation



If desired, remove Wrangler decal from both sides of vehicle. Use heat gun.



Remove flare by pulling out away from vehicle.



Remove any remaining retainers. Paint shaded area black if desired.



Remove and retain 6 factory screws. Remove one retainer from front of flare.



Disconnect marker light harness. Remove and discard J clip.



Drill rivets, disassemble flare. Retain splash shield, marker light, and wire harness.

03/20/15 K6862177



Remove and retain clip.



Mark line using sheet metal as guide.



Cut along marked line, discard shaded section.



Secure splash shield using forward and rearward bolts and washers (**E**).



Cut along marked line, discard shaded section.



Re-install splash shield using 3 factory screws and 2 supplied washers (**E**). Note: Liner moves freely around barrel bolt.



Install factory clip.



Hook marker light into housing (**DL**), snap into place.



Reconnect marker light harness.



Thread marker light harness through flare assembly.