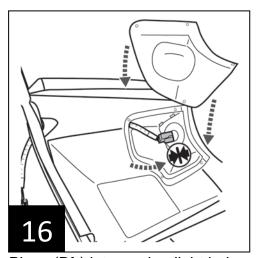

Re-install splash shield using 3 factory screws and 2 supplied washers (**E**). Note: Liner moves freely around barrel bolt.

Install factory clip.

Hook marker light into housing (**DL**), snap into place.

Reconnect marker light harness.

Thread marker light harness through flare assembly.

Place (**DL**) into marker light hole, connect marker light harness. Place (**CL**) over pocket, secure with 4 retainers (**F**).