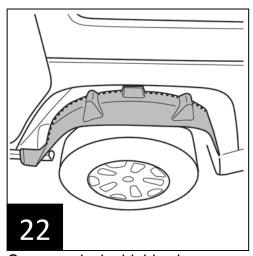

install splash shield using 3 factory screws and 2 supplied washers (**E**). Note: Liner moves freely around barrel bolt.



Install factory clip.



Hook marker light into housing (**DL**), snap into place.



Reconnect marker light harness.



Thread marker light harness through flare assembly.



Place (**DL**) into marker light hole, connect marker light harness. Place (**CL**) over pocket, secure with 4 retainers (**F**).



Install flare using 8 retainers (**G**). Reinstall factory bolt.

03/20/15

## Rear Flare Installation



Remove 4 retainers from splash shield. Remove flare by pulling out away from vehicle.



Drill rivets, disassemble flare. Retain splash shield.



Starting at front, cut along marked line, stop mid way. See step 24.



Remove any remaining factory retainers.



Secure splash shield using factory retainers. Mark line using sheet metal as guide.



Continue cut along marked line, follow molded feature in splash shield along dashed line. Discard shaded portion.



Re-install splash shield using 4 retainers (**J**).



Install flare using 10 retainers (**G**).



Depending on lift and tire combination, some trimming may be required.

03/20/15 K6862177