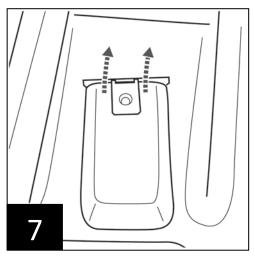

Re-install splash shield using 3 factory screws and 2 supplied washers (**E**). Note: Liner moves freely around barrel bolt.

Install factory clip.

Hook marker light into housing (**DL**), snap into place.