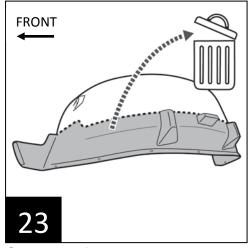

## Rear Flare Installation

Remove 4 retainers from splash shield. Remove flare by pulling out away from vehicle.

Drill rivets, disassemble flare. Retain splash shield.

Starting at front, cut along marked line, stop mid way. See step 24.

Remove any remaining factory retainers.

Secure splash shield using factory retainers. Mark line using sheet metal as guide.

Continue cut along marked line, follow molded feature in splash shield along dashed line. Discard shaded portion.