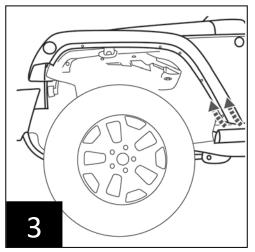

Remove and retain 6 factory screws. Remove one retainer from front of flare.

Disconnect marker light harness. Remove and discard J clip.

Drill rivets, disassemble flare. Retain splash shield, marker light, and wire harness.

## Rear Flare Installation

Remove 4 retainers from splash shield. Remove flare by pulling out away from vehicle.

Drill rivets, disassemble flare. Retain splash shield.

Starting at front, cut along marked line, stop mid way. See step 24.