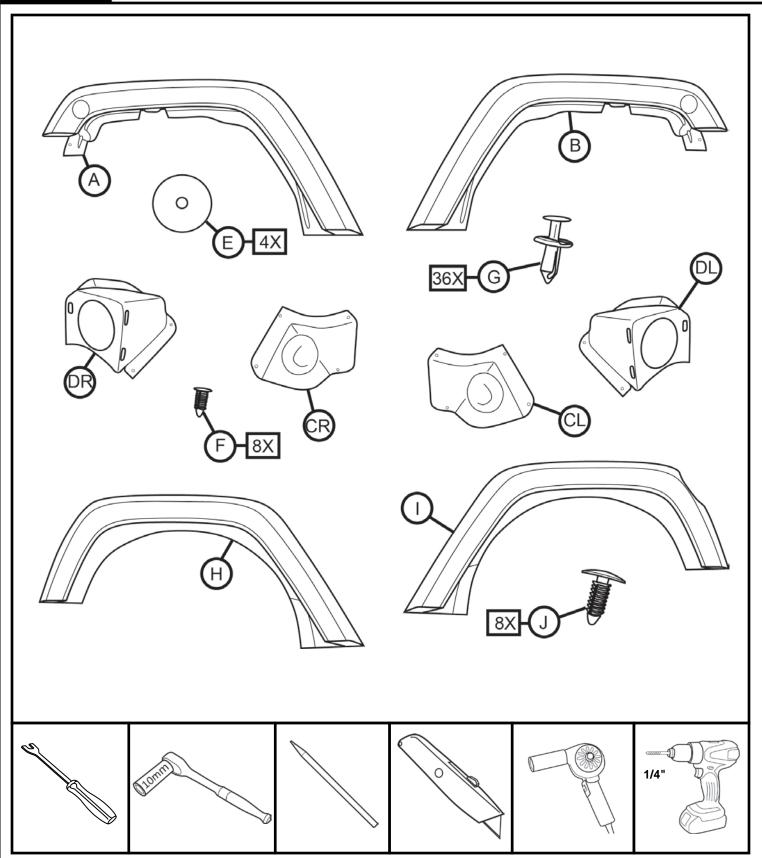

## JEEP WRANGLER HIGHTOP FENDER FLARE KIT 2DR / 4DR

www.mopar.com

## Front Flare Installation

If desired, remove Wrangler decal from both sides of vehicle. Use heat gun.

Remove flare by pulling out away from vehicle.

Remove any remaining retainers. Paint shaded area black if desired.

Remove and retain 6 factory screws. Remove one retainer from front of flare.

Disconnect marker light harness. Remove and discard J clip.

Drill rivets, disassemble flare. Retain splash shield, marker light, and wire harness.

03/20/15 K6862177

Remove and retain clip.

Mark line using sheet metal as guide.

Cut along marked line, discard shaded section.

Secure splash shield using forward and rearward bolts and washers (**E**).

Cut along marked line, discard shaded section.

Re-install splash shield using 3 factory screws and 2 supplied washers (**E**). Note: Liner moves freely around barrel bolt.

Install factory clip.

Hook marker light into housing (**DL**), snap into place.

Reconnect marker light harness.

Thread marker light harness through flare assembly.

Place (**DL**) into marker light hole, connect marker light harness. Place (**CL**) over pocket, secure with 4 retainers (**F**).

Install flare using 8 retainers (**G**). Reinstall factory bolt.

03/20/15

## Rear Flare Installation

Remove 4 retainers from splash shield. Remove flare by pulling out away from vehicle.

Drill rivets, disassemble flare. Retain splash shield.

Starting at front, cut along marked line, stop mid way. See step 24.

Remove any remaining factory retainers.

Secure splash shield using factory retainers. Mark line using sheet metal as guide.

Continue cut along marked line, follow molded feature in splash shield along dashed line. Discard shaded portion.

Re-install splash shield using 4 retainers (**J**).

Install flare using 10 retainers (**G**).

Depending on lift and tire combination, some trimming may be required.

03/20/15 K6862177