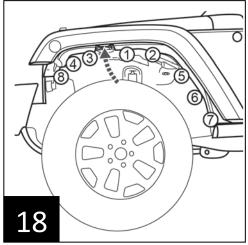

## Rear Flare Installation

Remove 4 retainers from splash shield. Remove flare by pulling out away from vehicle.

Drill rivets, disassemble flare. Retain splash shield.

Starting at front, cut along marked line, stop mid way. See step 24.

Remove any remaining factory retainers.

Secure splash shield using factory retainers. Mark line using sheet metal as guide.

Continue cut along marked line, follow molded feature in splash shield along dashed line. Discard shaded portion.

Re-install splash shield using 4 retainers (**J**).

Install flare using 10 retainers (**G**).

Depending on lift and tire combination, some trimming may be required.

03/20/15 K6862177