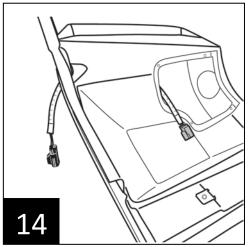

Remove and retain 6 factory screws. Remove one retainer from front of flare.

Disconnect marker light harness. Remove and discard J clip.

Drill rivets, disassemble flare. Retain splash shield, marker light, and wire harness.