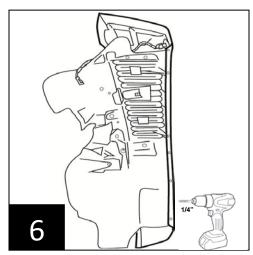

Remove and retain 6 factory screws. Remove one retainer from front of flare.

Disconnect marker light harness. Remove and discard J clip.

Drill rivets, disassemble flare. Retain splash shield, marker light, and wire harness.