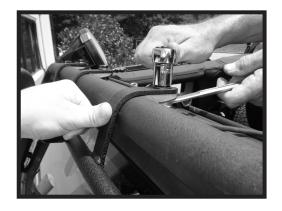

2. Push the brackets of the Light Bar Lowering Kit until they are flush against the Full Frame Light Bar. Tighten the hex bolts.

## 3. Install lights.