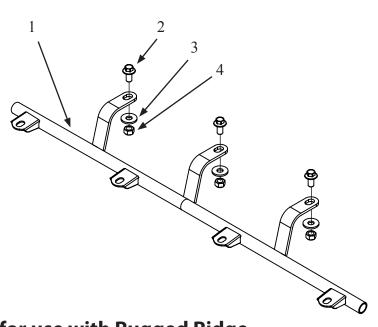

## Contents:

- 1. Light Bar Lowering Kit
- 2. M12 x 30 Hex Bolts
- 3. M12 Standard Washers
- 4. M12 Nylon-Insert Hex Locknuts

## NOTE: This part is only intended for use with Rugged Ridge Full Frame Light Bar (Part No. 11232.21).

**QTY** 

(1)

(3)

(3) (3)

**NOTICE** Please read and understand all instructions before proceeding

1. Attach the Light Bar Lowering Kit to the Light Bar (11232.21) using the hex bolts, washers, and hex locknuts. **DO NOT TIGHTEN**.

2. Push the brackets of the Light Bar Lowering Kit until they are flush against the Full Frame Light Bar. Tighten the hex bolts.