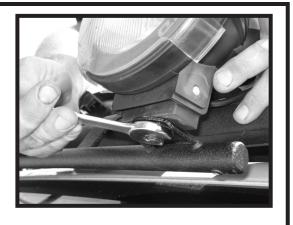

2. Push the brackets of the Light Bar Lowering Kit until they are flush against the Full Frame Light Bar. Tighten the hex bolts.