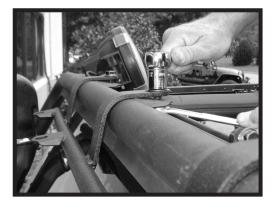

## NOTE: This part is only intended for use with Rugged Ridge Full Frame Light Bar (Part No. 11232.21).

**QTY** 

(1)

(3)

(3) (3)

**NOTICE** Please read and understand all instructions before proceeding

1. Attach the Light Bar Lowering Kit to the Light Bar (11232.21) using the hex bolts, washers, and hex locknuts. **DO NOT TIGHTEN**.

2. Push the brackets of the Light Bar Lowering Kit until they are flush against the Full Frame Light Bar. Tighten the hex bolts.