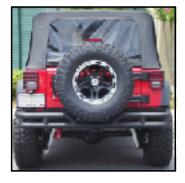

11570.10 (Black) 11571.10 (Textured Black) 11573.10 (Stainless Steel)

## 2007 Jeep® JK Wrangler Rear Tube Bumper

## **Contents:**

- 1. Tube Bumper (1)
- 2. Filler Panel (1)
- 3. Left Plate (1)
- 4. Right Plate (1)
  5. 12mm Washer (4)
- 6. 12mm Bolt (4)
- 7. 6mm Washer (4)
- 8. 6mm Button Head Screw (2)
- 9. 6mm Lock Nut (2)





1. Remove original rear bumper. It is held in by 2 bolts on each side (Figure 1a), and 2 bolts that are attached to brackets which fasten to the rear crossmember (Figure 1b). After the bumper is removed, remove the small brackets from the rear crossmember (Figure 1c).







Figure 1c

2. Place Filler Panel on rear frame rails (Figure 2). No fasteners are to be installed yet.



Figure 2

3. Insert Tube Bumper into frame rails (Figure 3a). Install Left plate and right plate on the outside of the frame rails with the 12mm bolt and washer (Figure 3b). Leave bolts loose until all 4 are started. Bumper can adjust forward to achieve a tight fit to the body, or adjust rearward to provide clearance for the optional reciver hitch or tow hook. Once position of the bumper is finalized, tighten b