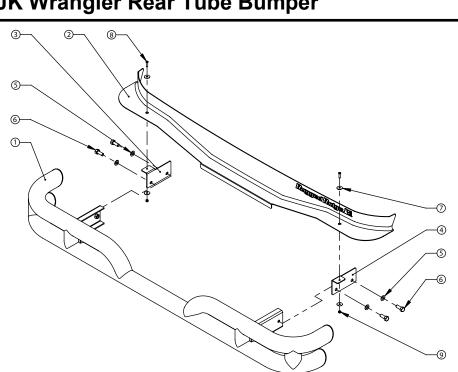

## **Contents:**

- 1. Tube Bumper (1)
- 2. Filler Panel (1)
- 3. Left Plate (1)
- 4. Right Plate (1)
  5. 12mm Washer (4)
- 6. 12mm Bolt (4)
- 7. 6mm Washer (4)
- 8. 6mm Button Head Screw (2)
- 9. 6mm Lock Nut (2)