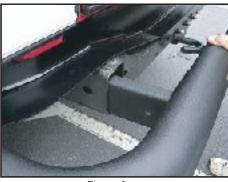

Figure 1c

2. Place Filler Panel on rear frame rails (Figure 2). No fasteners are to be installed yet.

Figure 2

3. Insert Tube Bumper into frame rails (Figure 3a). Install Left plate and right plate on the outside of the frame rails with the 12mm bolt and washer (Figure 3b). Leave bolts loose until all 4 are started. Bumper can adjust forward to achieve a tight fit to the body, or adjust rearward to provide clearance for the optional reciver hitch or tow hook. Once position of the bumper is finalized, tighten bolts.