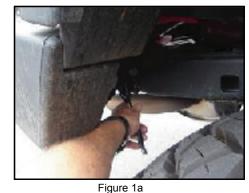

1. Remove original rear bumper. It is held in by 2 bolts on each side (Figure 1a), and 2 bolts that are attached to brackets which fasten to the rear crossmember (Figure 1b). After the bumper is removed, remove the small brackets from the rear crossmember (Figure 1c).