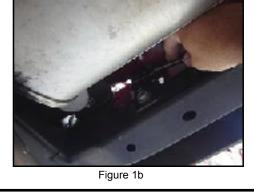

1. Remove original rear bumper. It is held in by 2 bolts on each side (Figure 1a), and 2 bolts that are attached to brackets which fasten to the rear crossmember (Figure 1b). After the bumper is removed, remove the small brackets from the rear crossmember (Figure 1c).