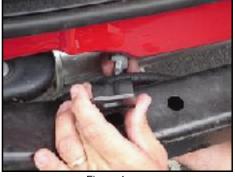

1. Remove original rear bumper. It is held in by 2 bolts on each side (Figure 1a), and 2 bolts that are attached to brackets which fasten to the rear crossmember (Figure 1b). After the bumper is removed, remove the small brackets from the rear crossmember (Figure 1c).