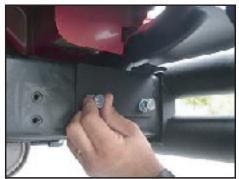

Figure 1c

2. Place Filler Panel on rear frame rails (Figure 2). No fasteners are to be installed yet.

Figure 2

3. Insert Tube Bumper into frame rails (Figure 3a). Install Left plate and right plate on the outside of the frame rails with the 12mm bolt and washer (Figure 3b). Leave bolts loose until all 4 are started. Bumper can adjust forward to achieve a tight fit to the body, or adjust rearward to provide clearance for the optional reciver hitch or tow hook. Once position of the bumper is finalized, tighten bolts.

Figure 3a

Figure 3b

4. Attach Filler Panel to the horizontal tabs in the Left Plate and Right Plate using the 6mm Button Head Screws, 6mm Washers, and 6mm Lock Nuts. Leave Fasteners Loose until both sides are installed. Adjust placement of Filler Panel until desired look is achieved, then tighten screws (Figure 4).