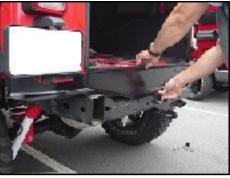

1. Remove original rear bumper. It is held in by 2 bolts on each side (Figure 1a), and 2 bolts that are attached to brackets which fasten to the rear crossmember (Figure 1b). After the bumper is removed, remove the small brackets from the rear crossmember (Figure 1c).