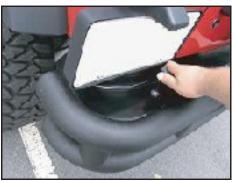

1. Remove original rear bumper. It is held in by 2 bolts on each side (Figure 1a), and 2 bolts that are attached to brackets which fasten to the rear crossmember (Figure 1b). After the bumper is removed, remove the small brackets from the rear crossmember (Figure 1c).