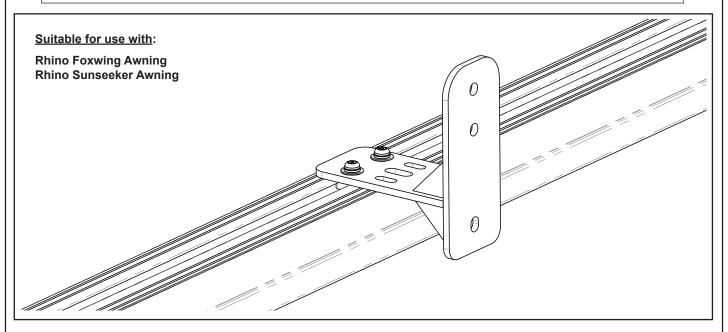

## 43100 - Awning Bracket Pioneer Alloy Tray

Place these instructions in the vehicle's glove box after installation is complete.

**Important:** Please read these instructions carefully prior to installation.

#### 31110 - Awning Bracket Pioneer Alloy Tray