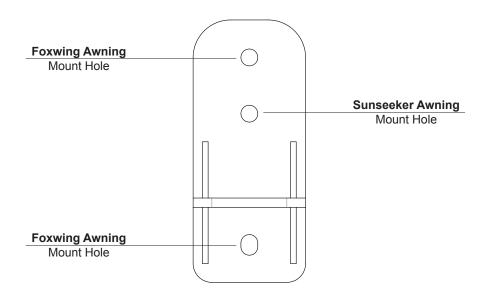

### 1 Loosely Fit Bracket to Awning

Using hardware that came with the awning, loosely fit the brackets to the awning as specified in the awning fitting instructions. Refer image below for mount locations.