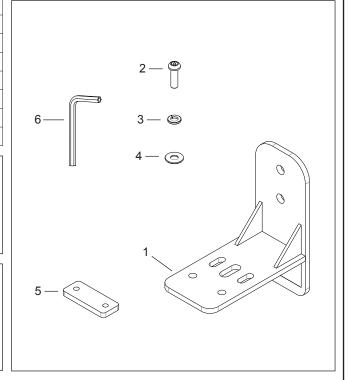

Please refer to your fitting instruction to ensure that the alloy tray is installed correctly. Check the contents of this kit before commencing fitment and report any discrepancies.

| Item | Component Name           | Qty | Part No. |
|------|--------------------------|-----|----------|
| 1    | Pioneer Awning Bracket   | 2   | C828     |
| 2    | M6 x 20mm Security Screw | 4   | B062     |
| 3    | M6 Spring Washer         | 4   | W004     |
| 4    | M6 x 16mm Flat Washer    | 4   | W031     |
| 5    | Plate Nut                | 2   | C838     |
| 6    | 5mm Security Allen Key   | 1   | H021     |
| 7    | Fitting Instructions     | 1   | RS-449   |