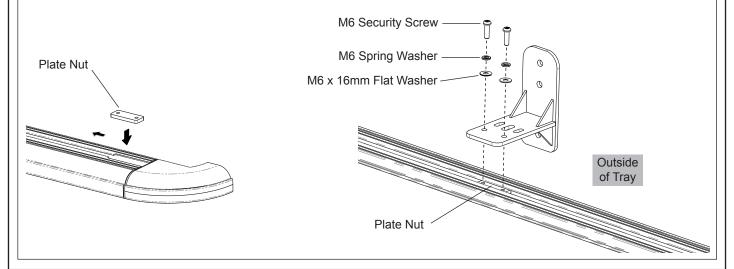

# 2 Fit Awning Brackets to Alloy Tray

Insert the plate nuts into slot at the front of the Pioneer Alloy Tray and slide the plate nuts to the desired position. Fit the brackets to the tray with the hardware specified below.

Slide the awning to its final position and tighten the hardware as specified in the awning fitting instructions.