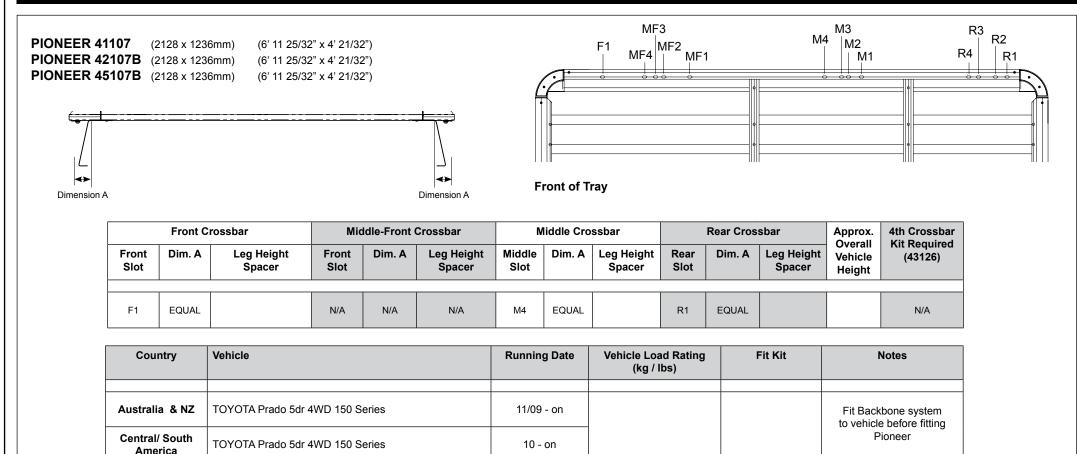

## Fitting Chart - TOYOTA Prado 5dr 4WD 150 Series (with Backbone)

12/09 - on

12/09 - on

 Rhino-Rack
 3 Pike Street, Rydalmere NSW 2116, Australia.
 Document No: R788

 (Ph) (02) 8466 1900
 (Fax) (02) 9638 4822
 Document No: R788

South Africa

**UK & Europe** 

Prepared By: Will Davis Authorised By: Chris Murty

120 / 220

1 x RTPB1

Issue No: 2 Issue Date: 26/10/2015

Can be fitted to all Vehicle roof variations

Instructions include roof rail removal

These instructions remain the property of Rhinorack Australia Pty Ltd and may not be used or changed for any other purpose than intended.

TOYOTA Prado 5dr 4WD 150 Series

TOYOTA Land Cruiser Prado 5dr 150