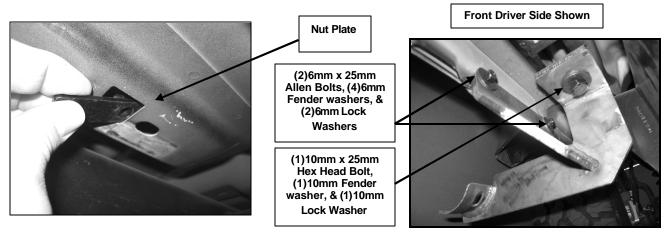

## PROCEDURE:

- 1. REMOVE CONTENTS FROM BOX. VERIFY ALL PARTS ARE PRESENT. READ INSTRUCTIONS CAREFULLY.
- 2. Insert a nut plate into the frame opening on the front driver side with the nut facing up (Figure 1).
- 3. Locate two factory holes on the front driver side pinch weld. Attach the Front Driver Side Mounting Bracket to the pinch weld using the included (2) 6-1.00mm x 25mm Allen Bolt, (2) 6mm Nylock Nut, and (4) 6mm Fender Washers (Figure 2). Do not tighten at this time.
- **4.** Attach the Front Driver Side Mounting Bracket to the side panel using the included (1) 10-1.50mm x 35mm Hex Head Bolt, (1) 10mm Lock Washer, and (1) Fender Washer (Figure 2). Do not tighten at this time.
- 5. Repeat steps 2 & 4 for rear driver side, front and rear passenger side Mounting Brackets. NOTE: You will only use (1) 6-1.00mm x 25mm Allen Bolt to attach both rear brackets to pinch weld (Figure 3).
- **6.** Position Driver Side Bar onto brackets. Attach Side Bar to Mounting Brackets using the included (4) 8-1.25mm x 25mm Hex Head Bolt, (4) 8mm Lock Washers, and (4) 8mmFender Washers (Figure 4). Do not tighten at this time.
- 7. Level and adjust Side Bar and Brackets, then tighten all hardware at this time.
- 8. Repeat steps 6 & 7 for Driver Side Bar.
- **9.** Do periodic inspections to the installation to make sure that all hardware is secure and tight.

Figure 1 Figure 2

(1)10mm x 25mm Hex Head Bolt, (1)10mm Fder washer, & (1)10mm Lock Washer

(1)6mm x 25mm Allen Bolt, (2)6mm Fender Washer, & (1)6mm Lock Washer

8mm x 20mm Hex Head Bolts, 8mm Fender washers, & 8mm Lock