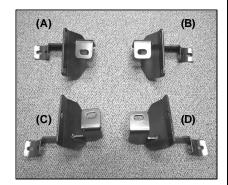

## **PARTS LIST**

- 1 Driver Side Bar
- 1 Passenger Side Bar
- 1 Passenger Side Front Mounting Bracket (B)
- 1 Passenger Side Rear Mounting Bracket (D)
- 1 Driver Side Front Mounting Bracket (A)
- 1 Driver Side Rear Mounting Bracket (C)
- 1 4mm Allen Tool
- 4 10mm X 25mm Hex Head Bolts
- 4 10mm Nut Plates