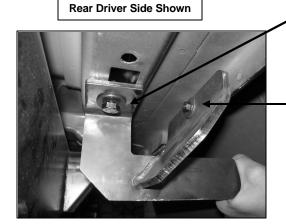

## PROCEDURE:

- 1. REMOVE CONTENTS FROM BOX. VERIFY ALL PARTS ARE PRESENT. READ INSTRUCTIONS CAREFULLY.
- 2. Insert a nut plate into the frame opening on the front driver side with the nut facing up (Figure 1).
- 3. Locate two factory holes on the front driver side pinch weld. Attach the Front Driver Side Mounting Bracket to the pinch weld using the included (2) 6-1.00mm x 25mm Allen Bolt, (2) 6mm Nylock Nut, and (4) 6mm Fender Washers (Figure 2). Do not tighten at this time.
- **4.** Attach the Front Driver Side Mounting Bracket to the side panel using the included (1) 10-1.50mm x 35mm Hex Head Bolt, (1) 10mm Lock Washer, and (1) Fender Washer (Figure 2). Do not tighten at this time.
- 5. Repeat steps 2 & 4 for rear driver side, front and rear passenger side Mounting Brackets. NOTE: You will only use (1) 6-1.00mm x 25mm Allen Bolt to attach both rear brackets to pinch weld (Figure 3).
- **6.** Position Driver Side Bar onto brackets. Attach Side Bar to Mounting Brackets using the included (4) 8-1.25mm x 25mm Hex Head Bolt, (4) 8mm Lock Washers, and (4) 8mmFender Washers (Figure 4). Do not tighten at this time.
- 7. Level and adjust Side Bar and Brackets, then tighten all hardware at this time.
- 8. Repeat steps 6 & 7 for Driver Side Bar.
- **9.** Do periodic inspections to the installation to make sure that all hardware is secure and tight.

Figure 3 Figure 4