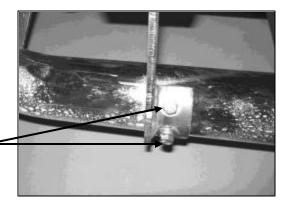

## PROCEDURE:

- 1. REMOVE CONTENTS FROM BOX. VERIFY ALL PARTS ARE PRESENT. READ INSTRUCTIONS CAREFULLY.
- 2. Insert a nut plate into the frame opening on the front driver side with the nut facing up (Figure 1).
- 3. Locate two factory holes on the front driver side pinch weld. Attach the Front Driver Side Mounting Bracket to the pinch weld using the included (2) 6-1.00mm x 25mm Allen Bolt, (2) 6mm Nylock Nut, and (4) 6mm Fender Washers (Figure 2). Do not tighten at this time.
- **4.** Attach the Front Driver Side Mounting Bracket to the side panel using the included (1) 10-1.50mm x 35mm Hex Head Bolt, (1) 10mm Lock Washer, and (1) Fender Washer (Figure 2). Do not tighten at this time.
- 5. Repeat steps 2 & 4 for rear driver side, front and rear passenger side Mounting Brackets. NOTE: You will only use (1) 6-1.00mm x 25mm Allen Bolt to attach both rear brackets to pinch weld (Figure 3).
- **6.** Position Driver Side Bar onto brackets. Attach Side Bar to Mounting Brackets using the included (4) 8-1.25mm x 25mm Hex Head Bolt, (4) 8mm Lock Washers, and (4) 8mmFender Washers (Figure 4). Do not tighten at this time.
- 7. Level and adjust Side Bar and Brackets, then tighten all hardware at this time.
- 8. Repeat steps 6 & 7 for Driver Side Bar.
- **9.** Do periodic inspections to the installation to make sure that all hardware is secure and tight.

Figure 3 Figure 4