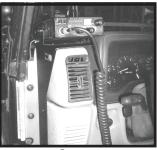

## Contents:

CB Mounting Bracket
Mic Mounting bracket
Foam Pad
M4 Hex Bolt (long)
M4 Flat Washers
M4 Nuts
M4 Hex Bolts (short)
A Hex Bolts (short)

- Step 1: Before mounting CB dash bracket install CB mounting base (not supplied). This bracket should be supplied with CB.
- Step 2: Locate the two side screws securing TJ dash side panel. Remove screws and discard.
- Step 3: Place CB mounting plate to dash. Line up two mounting holes and secure using (2) 1" Phillips head screws.
- Step 4: (Optional CB Mic Mount) If CB mic mount is to be used remove the Phillips head screw located to the right of the steering wheel. Use (2) M4 bolts and nuts to secure CB mic holder to bracket (mic bracket not supplied) This bracket should be supplied with CB. New mic bracket mounting holes may need to be drilled if holes do not line up.
- Step 5: Secure mic mounting plate using supplied 1 3/4" Phillips head screw.
- Step 6: Mount CB to bracket and follow CB installation instructions for proper wiring an operation.
- Step 7: If CB mount makes contact with dash after CB has been mounted use supplied foam pad. Pad should be attached between bracket and dash as shown.