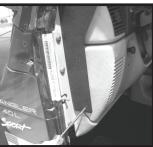

## Contents:

CB Mounting Bracket
Mic Mounting bracket
Foam Pad
M4 Hex Bolt (long)
M4 Flat Washers
M4 Nuts
M4 Hex Bolts (short)
A Hex Bolts (short)

- Step 1: Before mounting CB dash bracket install CB mounting base (not supplied). This bracket should be supplied with CB.
- Step 2: Locate the two side screws securing TJ dash side panel. Remove screws and discard.
- Step 3: Place CB mounting plate to dash. Line up two mounting holes and secure using (2) 1" Phillips head screws.
- Step 4: (Optional CB Mic Mount) If CB mic mount is to be used remove the Phillips head screw located to the right of the steering wheel. Use (2) M4 bolts and nuts to secure CB mic holder to bracket (mic bracket not supplied) This bracket should be supplied with CB. New mic bracket mounting holes may need to be drilled if holes do not line up.
- Step 5: Secure mic mounting plate using supplied 1 3/4" Phillips head screw.
- Step 6: Mount CB to bracket and follow CB installation instructions for proper wiring an operation.
- Step 7: If CB mount makes contact with dash after CB has been mounted use supplied foam pad. Pad should be attached between bracket and dash as shown.