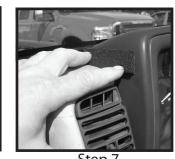

## Contents:

CB Mounting Bracket
Mic Mounting bracket
Foam Pad
M4 Hex Bolt (long)
M4 Flat Washers
M4 Nuts
M4 Hex Bolts (short)
A Hex Bolts (short)

- Step 1: Before mounting CB dash bracket install CB mounting base (not supplied). This bracket should be supplied with CB.
- Step 2: Locate the two side screws securing TJ dash side panel. Remove screws and discard.
- Step 3: Place CB mounting plate to dash. Line up two mounting holes and secure using (2) 1" Phillips head screws.
- Step 4: (Optional CB Mic Mount) If CB mic mount is to be used remove the Phillips head screw located to the right of the steering wheel. Use (2) M4 bolts and nuts to secure CB mic holder to bracket (mic bracket not supplied) This bracket should be supplied with CB. New mic bracket mounting holes may need to be drilled if holes do not line up.
- Step 5: Secure mic mounting plate using supplied 1 3/4" Phillips head screw.
- Step 6: Mount CB to bracket and follow CB installation instructions for proper wiring an operation.
- Step 7: If CB mount makes contact with dash after CB has been mounted use supplied foam pad. Pad should be attached between bracket and dash as shown.