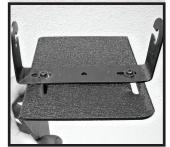

## Contents:

CB Mounting Bracket
Mic Mounting bracket
Foam Pad
M4 Hex Bolt (long)
M4 Flat Washers
M4 Nuts
M4 Hex Bolts (short)
A Hex Bolts (short)

- Step 1: Before mounting CB dash bracket install CB mounting base (not supplied). This bracket should be supplied with CB.
- Step 2: Locate the two side screws securing TJ dash side panel. Remove screws and discard.
- Step 3: Place CB mounting plate to dash. Line up two mounting holes and secure using (2) 1" Phillips head screws.
- Step 4: (Optional CB Mic Mount) If CB mic mount is to be used remove the Phillips head screw located to the right of the steering wheel. Use (2) M4 bolts and nuts to secure CB mic holder to bracket (mic bracket not supplied) This bracket should be supplied with CB. New mic bracket mounting holes may need to be drilled if holes do not line up.
- Step 5: Secure mic mounting plate using supplied 1 3/4" Phillips head screw.
- Step 6: Mount CB to bracket and follow CB installation instructions for proper wiring an operation.
- Step 7: If CB mount makes contact with dash after CB has been mounted use supplied foam pad. Pad should be attached between bracket and dash as shown.