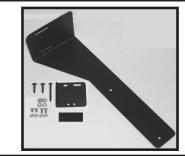

## Contents:

CB Mounting Bracket
Mic Mounting bracket
Foam Pad
M4 Hex Bolt (long)
M4 Flat Washers
M4 Nuts
M4 Hex Bolts (short)
A Hex Bolts (short)

- Step 1: Before mounting CB dash bracket install CB mounting base (not supplied). This bracket should be supplied with CB.
- Step 2: Locate the two side screws securing TJ dash side panel. Remove screws and discard.
- Step 3: Place CB mounting plate to dash. Line up two mounting holes and secure using (2) 1" Phillips head screws.
- Step 4: (Optional CB Mic Mount) If CB mic mount is to be used remove the Phillips head screw located to the right of the steering wheel. Use (2) M4 bolts and nuts to secure CB mic holder to bracket (mic bracket not supplied) This bracket should be supplied with CB. New mic bracket mounting holes may need to be drilled if holes do not line up.
- Step 5: Secure mic mounting plate using supplied 1 3/4" Phillips head screw.
- Step 6: Mount CB to bracket and follow CB installation instructions for proper wiring an operation.
- Step 7: If CB mount makes contact with dash after CB has been mounted use supplied foam pad. Pad should be attached between bracket and dash as shown.