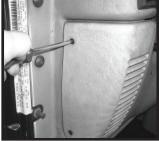

## Contents:

CB Mounting Bracket
Mic Mounting bracket
Foam Pad
M4 Hex Bolt (long)
M4 Flat Washers
M4 Nuts
M4 Hex Bolts (short)
A Hex Bolts (short)

- Step 1: Before mounting CB dash bracket install CB mounting base (not supplied). This bracket should be supplied with CB.
- Step 2: Locate the two side screws securing TJ dash side panel. Remove screws and discard.
- Step 3: Place CB mounting plate to dash. Line up two mounting holes and secure using (2) 1" Phillips head screws.
- Step 4: (Optional CB Mic Mount) If CB mic mount is to be used remove the Phillips head screw located to the right of the steering wheel. Use (2) M4 bolts and nuts to secure CB mic holder to bracket (mic bracket not supplied) This bracket should be supplied with CB. New mic bracket mounting holes may need to be drilled if holes do not line up.
- Step 5: Secure mic mounting plate using supplied 1 3/4" Phillips head screw.
- Step 6: Mount CB to bracket and follow CB installation instructions for proper wiring an operation.
- Step 7: If CB mount makes contact with dash after CB has been mounted use supplied foam pad. Pad should be attached between bracket and dash as shown.