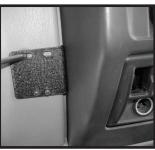

## Contents:

CB Mounting Bracket
Mic Mounting bracket
Foam Pad
M4 Hex Bolt (long)
M4 Flat Washers
M4 Nuts
M4 Hex Bolts (short)
A Hex Bolts (short)

- Step 1: Before mounting CB dash bracket install CB mounting base (not supplied). This bracket should be supplied with CB.
- Step 2: Locate the two side screws securing TJ dash side panel. Remove screws and discard.
- Step 3: Place CB mounting plate to dash. Line up two mounting holes and secure using (2) 1" Phillips head screws.
- Step 4: (Optional CB Mic Mount) If CB mic mount is to be used remove the Phillips head screw located to the right of the steering wheel. Use (2) M4 bolts and nuts to secure CB mic holder to bracket (mic bracket not supplied) This bracket should be supplied with CB. New mic bracket mounting holes may need to be drilled if holes do not line up.
- Step 5: Secure mic mounting plate using supplied 1 3/4" Phillips head screw.
- Step 6: Mount CB to bracket and follow CB installation instructions for proper wiring an operation.
- Step 7: If CB mount makes contact with dash after CB has been mounted use supplied foam pad. Pad should be attached between bracket and dash as shown.