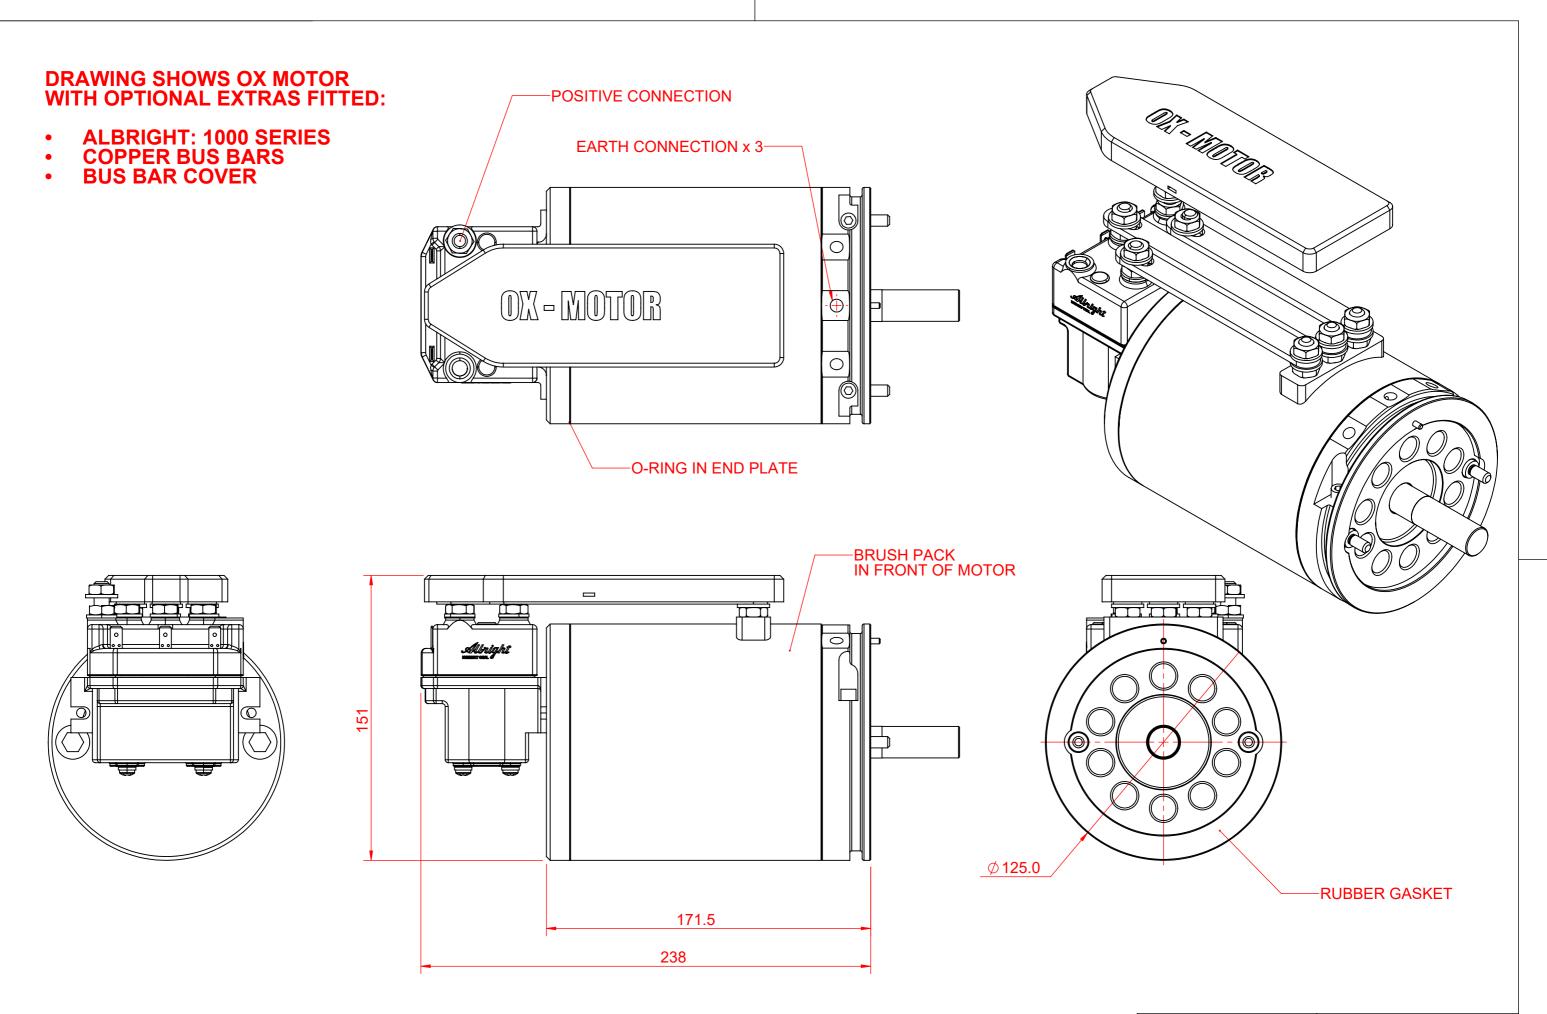

| Moto                                                                      | Motor<br>or Rated<br>Voltage | Voltage<br>Supplied<br>to Motor | Single or<br>Double Motor<br>Winch | Measured<br>Load (kg) Inline<br>(Skid Weight 2500kg) | AMPS<br>Drawn    | VOLTS<br>Under Load<br>(Measured) | Pull<br>Measured<br>Length (m)                                                                                                                                                                                                            |                                                                                                         |
|---------------------------------------------------------------------------|------------------------------|---------------------------------|------------------------------------|------------------------------------------------------|------------------|-----------------------------------|-------------------------------------------------------------------------------------------------------------------------------------------------------------------------------------------------------------------------------------------|---------------------------------------------------------------------------------------------------------|
| OX Mo                                                                     | tor 12                       | 12                              | Double                             | 1580                                                 | 805              | 11.5                              | 10                                                                                                                                                                                                                                        |                                                                                                         |
| OX Mo                                                                     | tor 12                       | 24                              | Double                             | 1580                                                 | 800              | 19.5                              | 10                                                                                                                                                                                                                                        |                                                                                                         |
| Moto                                                                      | Motor Rating<br>Voltage      | Voltage<br>Supplied             | Single or<br>Double Motor          | Measured<br>Load (kg) Inline<br>(Skid Weight 1900kg) | AMPS<br>Drawn    | VOLTS<br>Under Load<br>(Measured) | Pull<br>Measured<br>Length (m)                                                                                                                                                                                                            |                                                                                                         |
| OX Mo                                                                     | tor 12                       | 24                              | Double                             | 1150                                                 | 600              | 20                                | 20                                                                                                                                                                                                                                        |                                                                                                         |
|                                                                           |                              |                                 | POWDER BLACK                       | 30                                                   | TERMINALS        | F1 A F2                           | 52.0                                                                                                                                                                                                                                      | EARTH CONNECTION POINTS x 3 M8 THREAD  NO PAINT ON THESE EARTH CONNECTIONS FACES  BOLT HEADS FLUSH WITH |
|                                                                           |                              |                                 |                                    |                                                      | 12v MO<br>24v MO | DEL AVAILAB<br>DEL AVAILAB        | LE<br>LE                                                                                                                                                                                                                                  | END FACE                                                                                                |
|                                                                           | 90.0                         |                                 | 2 x M6 TH                          | G                                                    |                  | 71.5                              |                                                                                                                                                                                                                                           | 47.0  93.0  RED Winches  WWW.Fed-winches.com  ULTIMATE PERFORMANCE PRODUCTS                             |
| TITLE OX MOTOR THE NEW COMPETITION WINCH MOTOR, 7HP, QUICK RELEASE SYSTEM |                              |                                 |                                    |                                                      |                  |                                   | Telephone: +44 (0)1460 67744 Email: sales@red-winches.com  DRAWING NUMBER:  MANUAL - OX MOTOR  1:2 STALE 1:2 OF 3  Drawing not to be reproduced or distributed in any format or method without specific permission from Redstart//Design. |                                                                                                         |