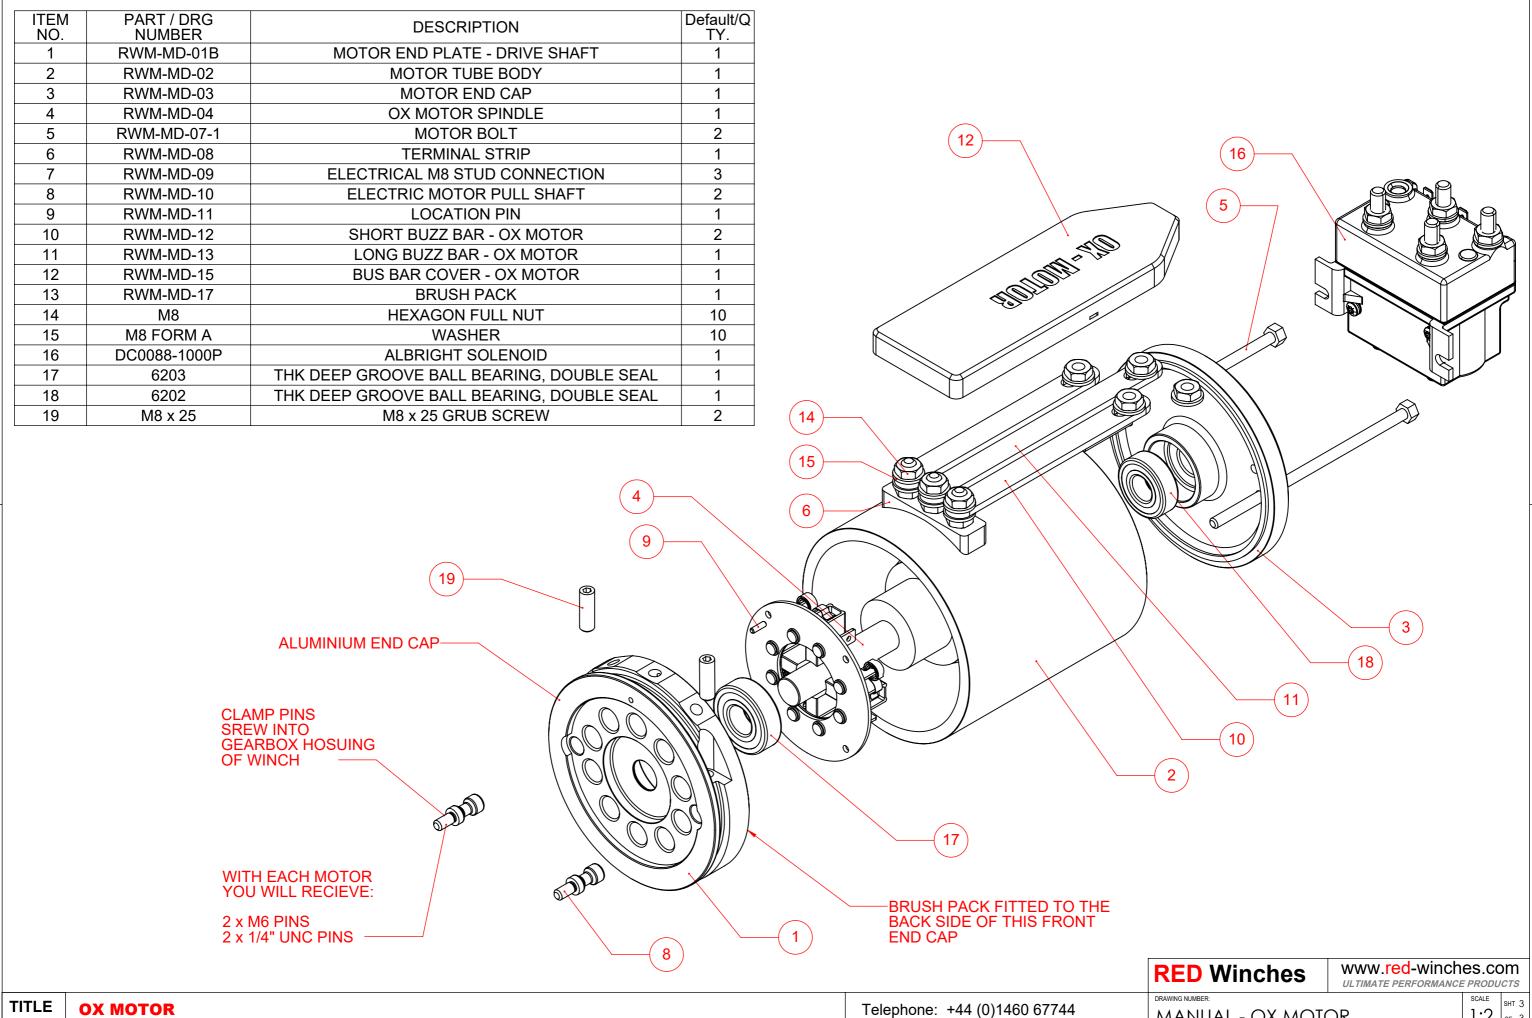

| Moto                                                                      | Motor<br>or Rated<br>Voltage | Voltage<br>Supplied<br>to Motor | Single or<br>Double Motor<br>Winch | Measured<br>Load (kg) Inline<br>(Skid Weight 2500kg) | AMPS<br>Drawn    | VOLTS<br>Under Load<br>(Measured) | Pull<br>Measured<br>Length (m)                                                                                                                                                                                                            |                                                                                                         |
|---------------------------------------------------------------------------|------------------------------|---------------------------------|------------------------------------|------------------------------------------------------|------------------|-----------------------------------|-------------------------------------------------------------------------------------------------------------------------------------------------------------------------------------------------------------------------------------------|---------------------------------------------------------------------------------------------------------|
| OX Mo                                                                     | tor 12                       | 12                              | Double                             | 1580                                                 | 805              | 11.5                              | 10                                                                                                                                                                                                                                        |                                                                                                         |
| OX Mo                                                                     | tor 12                       | 24                              | Double                             | 1580                                                 | 800              | 19.5                              | 10                                                                                                                                                                                                                                        |                                                                                                         |
| Moto                                                                      | Motor Rating<br>Voltage      | Voltage<br>Supplied             | Single or<br>Double Motor          | Measured<br>Load (kg) Inline<br>(Skid Weight 1900kg) | AMPS<br>Drawn    | VOLTS<br>Under Load<br>(Measured) | Pull<br>Measured<br>Length (m)                                                                                                                                                                                                            |                                                                                                         |
| OX Mo                                                                     | tor 12                       | 24                              | Double                             | 1150                                                 | 600              | 20                                | 20                                                                                                                                                                                                                                        |                                                                                                         |
|                                                                           |                              |                                 | POWDER BLACK                       | 30                                                   | TERMINALS        | F1 A F2                           | 52.0                                                                                                                                                                                                                                      | EARTH CONNECTION POINTS x 3 M8 THREAD  NO PAINT ON THESE EARTH CONNECTIONS FACES  BOLT HEADS FLUSH WITH |
|                                                                           |                              |                                 |                                    |                                                      | 12v MO<br>24v MO | DEL AVAILAB<br>DEL AVAILAB        | LE<br>LE                                                                                                                                                                                                                                  | END FACE                                                                                                |
|                                                                           | 90.0                         |                                 | 2 x M6 TH                          | G                                                    |                  | 71.5                              |                                                                                                                                                                                                                                           | 47.0  93.0  RED Winches  WWW.Fed-winches.com  ULTIMATE PERFORMANCE PRODUCTS                             |
| TITLE OX MOTOR THE NEW COMPETITION WINCH MOTOR, 7HP, QUICK RELEASE SYSTEM |                              |                                 |                                    |                                                      |                  |                                   | Telephone: +44 (0)1460 67744 Email: sales@red-winches.com  DRAWING NUMBER:  MANUAL - OX MOTOR  1:2 STALE 1:2 OF 3  Drawing not to be reproduced or distributed in any format or method without specific permission from Redstart//Design. |                                                                                                         |