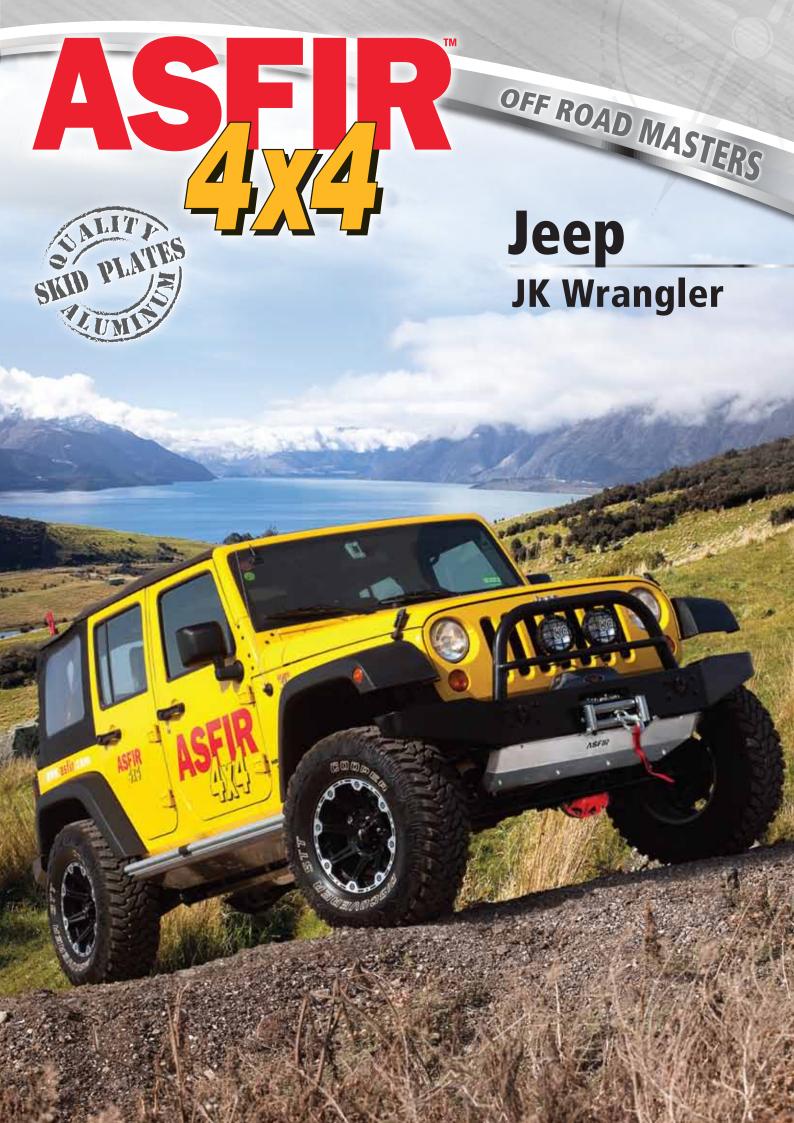

## **Side Protectors**

Protect the lower side of the vehicle and aid recovery with a jack. Designed by Asfir's Research & Development team and manufactured using the most up-to-date technology. The side protectors are made of quality metal combined with aluminum side steps.