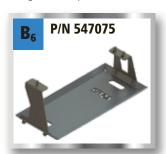

Differential protector

Engine + Transmission (Gear) skid plate

Transfer skid plate

Fuel filter system skid plate

Exhaust skid plate Petrol/Gas

P/N 547058 LWB Silver P/N 547050 SWB Silver P/N 547038 SWB Black