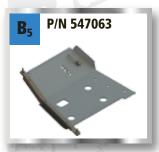

Differential protector

Engine + Transmission (Gear) skid plate

Transfer skid plate

Fuel filter system skid plate

Exhaust skid plate Petrol/Gas

P/N 547058 LWB Silver P/N 547050 SWB Silver P/N 547038 SWB Black