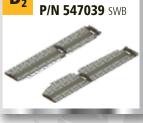

P/N 547036 LWB Black

Fuel tank skid plate Petrol/Gas

Rear bumper auto

Detachable towing device Petrol/Gas auto ■ For Asfir bumper (shown in picture)
■ For Original bumper (also fits Diesel)

Side protectors