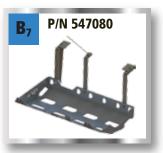

Differential protector

Engine + Transmission (Gear) skid plate

Transfer skid plate

Fuel filter system skid plate

Exhaust skid plate Petrol/Gas

P/N 547058 LWB Silver P/N 547050 SWB Silver P/N 547038 SWB Black