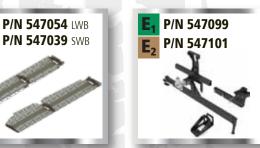

P/N 547036 LWB Black

Fuel tank skid plate Petrol/Gas

Rear bumper auto

Detachable towing device Petrol/Gas auto ■ For Asfir bumper (shown in picture)
■ For Original bumper (also fits Diesel)

Side protectors