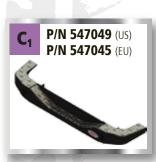

P/N 547036 LWB Black

Fuel tank skid plate Petrol/Gas

Rear bumper auto

Detachable towing device Petrol/Gas auto ■ For Asfir bumper (shown in picture)
■ For Original bumper (also fits Diesel)

Side protectors