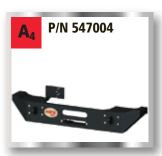

# **ATL Winch Bumper**

The innovative ATL winch bumper is designed and developed to replace the original bumper for concealed winch mounting. The bumper covers the winch but is not attached to it. It has many openings to ventilate the vehicle and enables easy access to the winch for maintenance. ATL bumpers are characterized in low weight and in keeping close proximity to the vehicle's original contour lines.