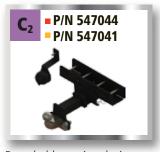

P/N 547036 LWB Black

Fuel tank skid plate Petrol/Gas

Rear bumper auto

Detachable towing device Petrol/Gas auto ■ For Asfir bumper (shown in picture)
■ For Original bumper (also fits Diesel)

Side protectors