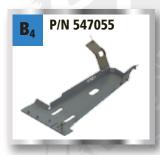

Differential protector

Engine + Transmission (Gear) skid plate

Transfer skid plate

Fuel filter system skid plate

Exhaust skid plate Petrol/Gas

P/N 547058 LWB Silver P/N 547050 SWB Silver P/N 547038 SWB Black