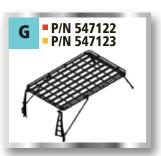

Spare wheel carrier (only with . 547045+547049) Carrier tires up to 35" E<sub>2</sub> Hi Lift carrier (only with 547099)

Rear shelf LWB

Softop Roof Rack Hardtop Roof Rack

Side protector covers