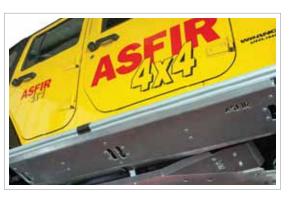

# **ATL Winch Bumper**

The innovative ATL winch bumper is designed and developed to replace the original bumper for concealed winch mounting. The bumper covers the winch but is not attached to it. It has many openings to ventilate the vehicle and enables easy access to the winch for maintenance. ATL bumpers are characterized in low weight and in keeping close proximity to the vehicle's original contour lines.