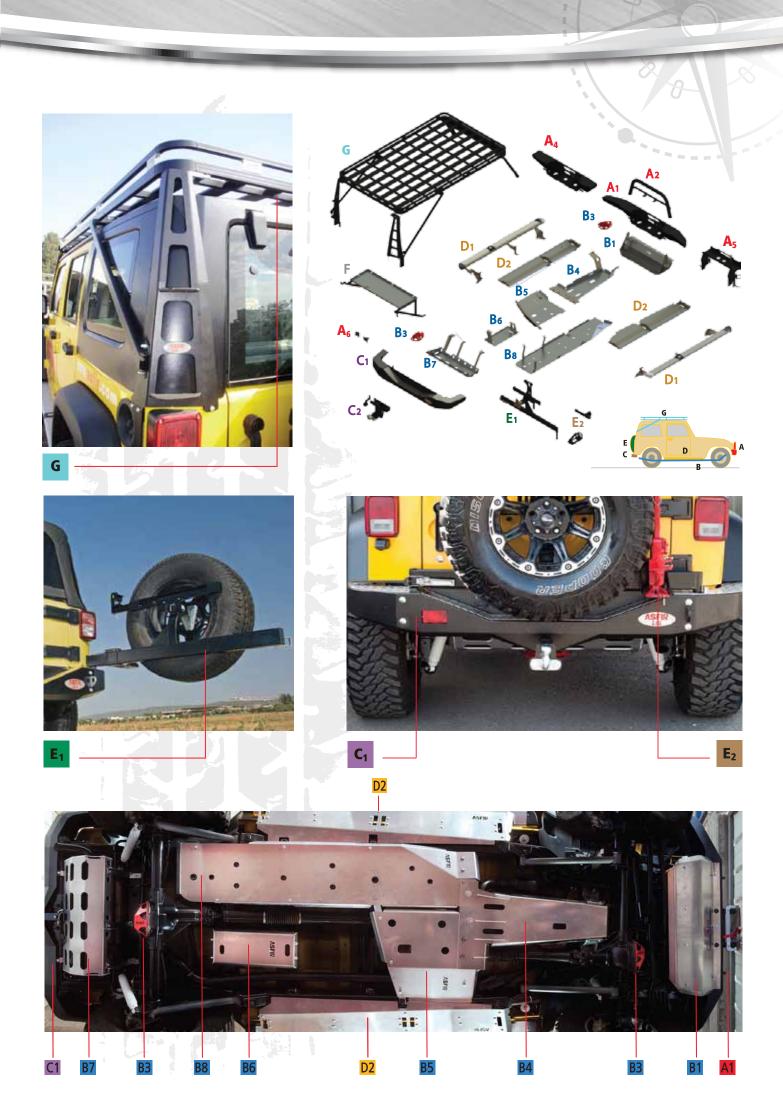

### **Skid Plates**

Quality skid plates for off road vehicles have one of the highest design, performance and finish standards in the world.

Asfir offers a wide variety of skid plates such as front, fuel tank, transfer box, air condition, rear bumper and rear bench.

The skid plates are made of quality aluminum and are screwed to original holes in the vehicle. Service openings in the skid plates enable servicing the vehicle without dismantling the plates.

## **Side Protectors**

Protect the lower side of the vehicle and aid recovery with a jack. Designed by Asfir's Research & Development team and manufactured using the most up-to-date technology. The side protectors are made of quality metal combined with aluminum side steps.

# **Rear Towing Device**

A quality towing device mounted to the vehicle's chassis under the original bumper.

A3 Front light bar for external winch mount

ATL Stubby winch bumper

Winch mounting plate for original bumper

Light Holders LR

Steering rod protector for ATL HD bumper

Steering rod protector for original bumper

Differential protector

Engine + Transmission (Gear) skid plate

Transfer skid plate

Fuel filter system skid plate

Exhaust skid plate Petrol/Gas

P/N 547058 LWB Silver P/N 547050 SWB Silver P/N 547038 SWB Black

P/N 547036 LWB Black

Fuel tank skid plate Petrol/Gas

Rear bumper auto

Detachable towing device Petrol/Gas auto ■ For Asfir bumper (shown in picture)
■ For Original bumper (also fits Diesel)

Side protectors

Spare wheel carrier (only with . 547045+547049) Carrier tires up to 35" E<sub>2</sub> Hi Lift carrier (only with 547099)

Rear shelf LWB

Softop Roof Rack Hardtop Roof Rack

Side protector covers