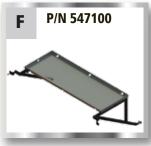

Spare wheel carrier (only with . 547045+547049) Carrier tires up to 35" E<sub>2</sub> Hi Lift carrier (only with 547099)

Rear shelf LWB

Softop Roof Rack Hardtop Roof Rack

Side protector covers