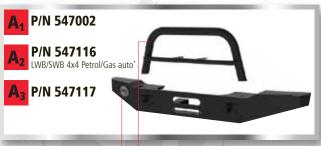

# **ATL Winch Bumper**

The innovative ATL winch bumper is designed and developed to replace the original bumper for concealed winch mounting. The bumper covers the winch but is not attached to it. It has many openings to ventilate the vehicle and enables easy access to the winch for maintenance. ATL bumpers are characterized in low weight and in keeping close proximity to the vehicle's original contour lines.

# **AUBENREUTHER**

Taubenreuther GmbH
Am Schwimmbad 8 • 95326 Kulmbach
Tel.: +49 9221-9562 0 • Fax: +49 9221-9562 22
verkauf@taubenreuther.de
www.taubenreuther.de

A1 ATL HD bumper A2 Front bar for ATL bumper

A3 Front light bar for external winch mount

ATL Stubby winch bumper

Winch mounting plate for original bumper

Light Holders LR

Steering rod protector for ATL HD bumper

Steering rod protector for original bumper