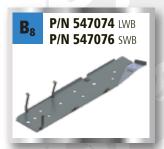

### **Skid Plates**

Quality skid plates for off road vehicles have one of the highest design, performance and finish standards in the world.

Asfir offers a wide variety of skid plates such as front, fuel tank, transfer box, air condition, rear bumper and rear bench.

The skid plates are made of quality aluminum and are screwed to original holes in the vehicle. Service openings in the skid plates enable servicing the vehicle without dismantling the plates.

Differential protector

Engine + Transmission (Gear) skid plate

Transfer skid plate

Fuel filter system skid plate

Exhaust skid plate Petrol/Gas

P/N 547058 LWB Silver P/N 547050 SWB Silver P/N 547038 SWB Black

P/N 547036 LWB Black

Fuel tank skid plate Petrol/Gas

Rear bumper auto

Detachable towing device Petrol/Gas auto ■ For Asfir bumper (shown in picture)
■ For Original bumper (also fits Diesel)

Side protectors