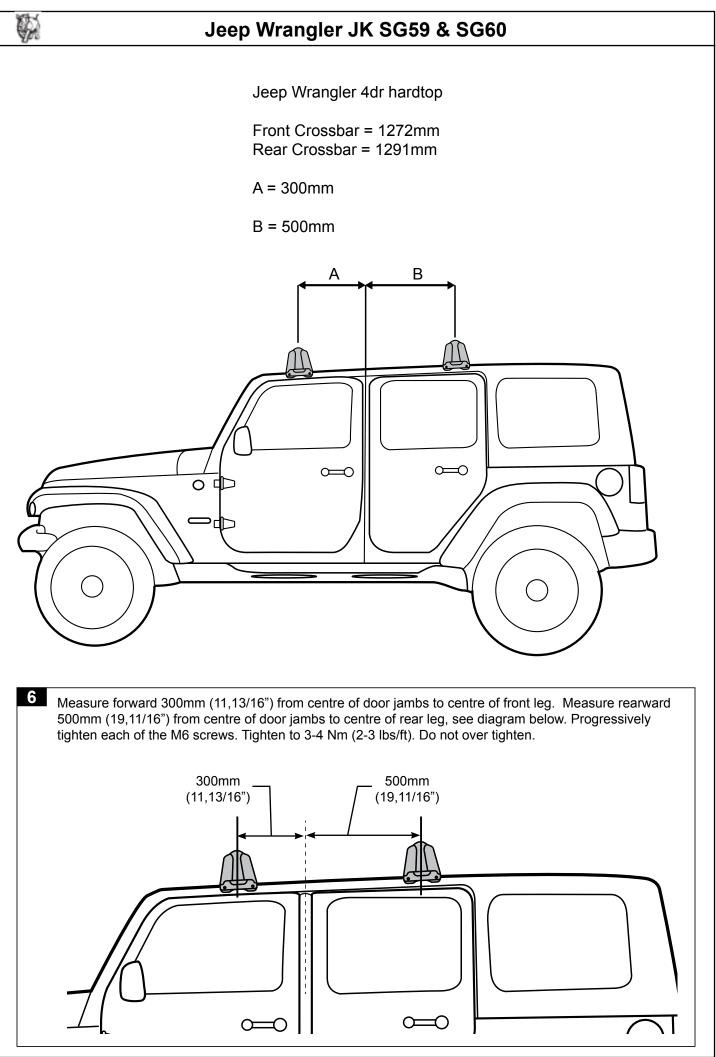

## Jeep Wrangler JK SG59 & SG60

4

5

Locate support legs into the crossbar, a rubber mallet can be used to knock the legs in.

Insert the vortex buffer strips into the top of each crossbar. Trim off excess.

From underside of the crossbar fasten the 10G self tapping screw through the crossbar and into the leg. Repeat this process for all legs.

Swing the support leg strap under the gutter. Make sure that the strap is fully located under the gutter.