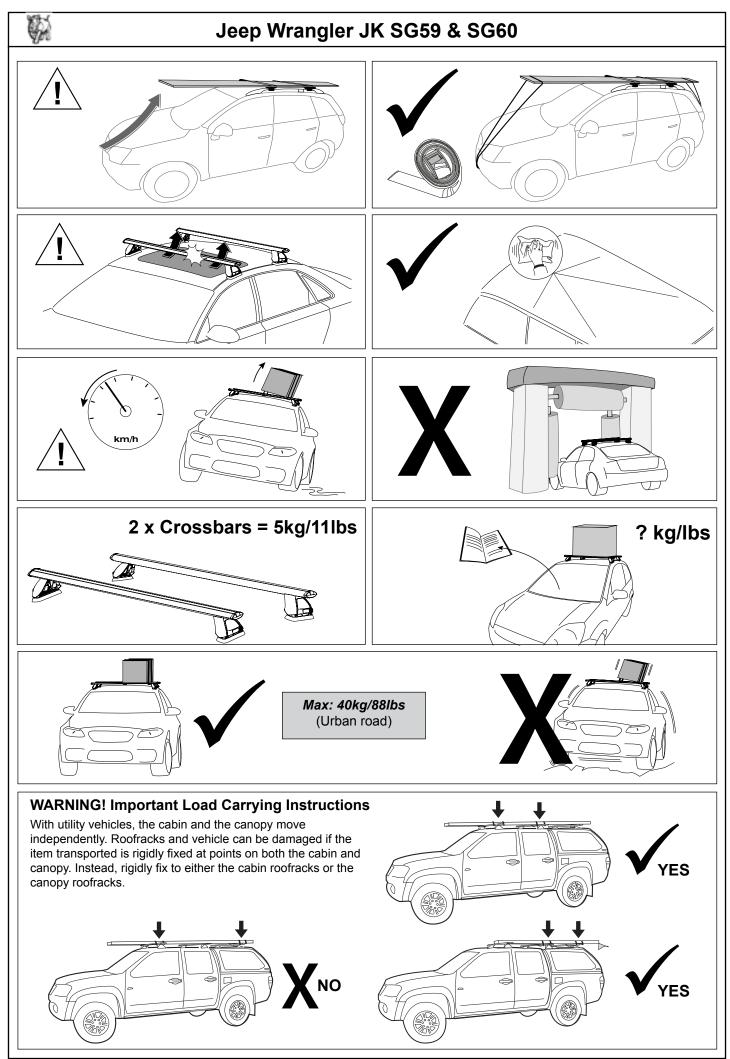

## Maximum carrying capacity: 40kg (88lbs) evenly distributed over the crossbars. Refer to your vehicle manufacturers handbook for maximum roof loading. Always use lower of the two figures.

#### **Recommendations:**

It is essential that all bolt connections be checked after driving a short distance when you first install your crossbars. Bolt connections should be checked again at regular intervals (probably once a week is enough, depending on road conditions, usage, loads and distances travelled). You should also check the crossbars each time they are refitted. Make sure to fasten your load securely. Please ensure that all loads are evenly distributed and that the centre of gravity is kept as low as possible.

#### Use only non-stretch fastening ropes or straps.

**Caution:** The handling characteristics of the vehicle changes when you transport a load on the roof. For safety reasons we recommend you exercise extreme care when transporting wind-resistant loads. Special consideration must be taken into account when cornering and braking.

#### Please remove crossbars when putting vehicle through an automatic car wash.

#### Load Ratings:

Maximum permissible load is 40kg (88lbs) for two crossbars including the weight of the crossbars, 5kg (11lbs). Roof racks are not to be used off sealed roads. Although the crossbars are tested and approved to AS1235-2000, Off road conditions can be much more rigorous. However, increasing the number of crossbars does not increase the vehicles maximum permissible roof loading.