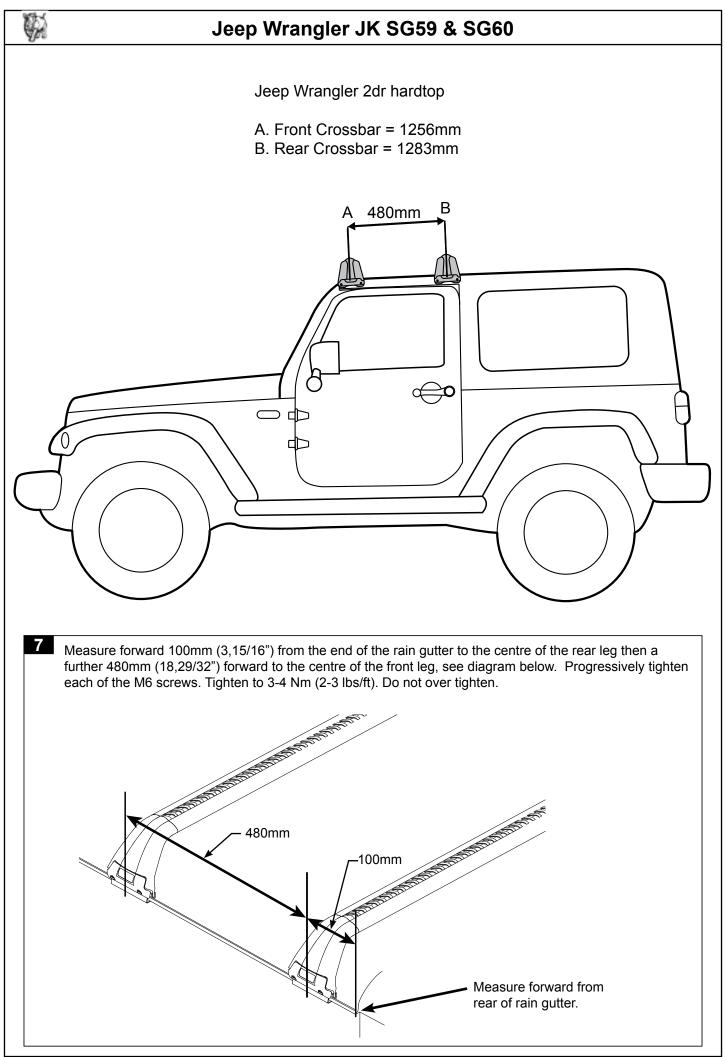

## Jeep Wrangler JK SG59 & SG60

4

5

Locate support legs into the crossbar, a rubber mallet can be used to knock the legs in.

Insert the vortex buffer strips into the top of each crossbar. Trim off excess.

From underside of the crossbar fasten the 10G self tapping screw through the crossbar and into the leg. Repeat this process for all legs.

Swing the support leg strap under the gutter. Make sure that the strap is fully located under the gutter.