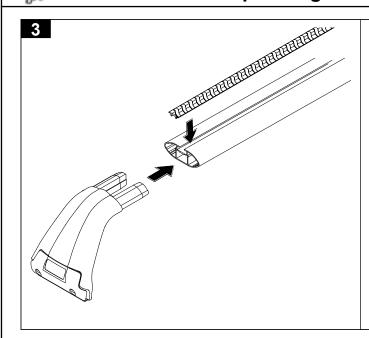

## Parts List

Ģ.

| ltem                                             | Component Name                | Qty                                               | Part No. | 麗                                                                                                                                                                                                                              |
|--------------------------------------------------|-------------------------------|---------------------------------------------------|----------|--------------------------------------------------------------------------------------------------------------------------------------------------------------------------------------------------------------------------------|
| 1                                                | Vortex buffer strip           | 6.5                                               | M626     | 2                                                                                                                                                                                                                              |
| 2                                                | Crossbar                      | 2                                                 | A155     |                                                                                                                                                                                                                                |
| 3                                                | Sportz gutter mount leg       | 4                                                 | M055     |                                                                                                                                                                                                                                |
| 4                                                | U-section rubber              | 4                                                 | R017     | 3                                                                                                                                                                                                                              |
| 5                                                | Sportz gutter mount strap     | 4                                                 | CA1263   |                                                                                                                                                                                                                                |
| 6                                                | Sportz gutter mount clamp     | 4                                                 | M056     |                                                                                                                                                                                                                                |
| 7                                                | M6 x 40mm security screw      | 8                                                 | B085     | the second se                                                                                                                |
| 8                                                | M6 spring washer              | 8                                                 | W004     | 4                                                                                                                                                                                                                              |
| 9                                                | M6 x 12.5mm flat washer       | 8                                                 | W003     | 5                                                                                                                                                                                                                              |
| 10                                               | 10g x 1/2" self tapping screw | 4                                                 | B045     | 6                                                                                                                                                                                                                              |
| 11                                               | 5mm security Allen key        | 1                                                 | SECKEY-S |                                                                                                                                                                                                                                |
| 12                                               | Fitting instruction           | 1                                                 | R402     | 7                                                                                                                                                                                                                              |
|                                                  |                               |                                                   |          |                                                                                                                                                                                                                                |
| Tools Required:                                  |                               |                                                   | @ —— 8   |                                                                                                                                                                                                                                |
| 5mm Allen key, provided in kit.<br>Tape measure. |                               |                                                   | © 9      |                                                                                                                                                                                                                                |
| Phillips head screwdriver.                       |                               |                                                   |          |                                                                                                                                                                                                                                |
| Rubber Mallet.                                   |                               | <u>له الم الم الم الم الم الم الم الم الم الم</u> |          |                                                                                                                                                                                                                                |
|                                                  |                               |                                                   |          | 11                                                                                                                                                                                                                             |
|                                                  |                               |                                                   |          |                                                                                                                                                                                                                                |
| 2<br>U-section rubber                            |                               |                                                   |          | Insert security screw assembly through the cover<br>strap, and fasten to the dowel nuts which are located<br>in the support leg. Turn the screw so that it just<br>engages into the dowel nut.<br>Attach the U-section rubber. |

## Jeep Wrangler JK SG59 & SG60

4

5

Locate support legs into the crossbar, a rubber mallet can be used to knock the legs in.

Insert the vortex buffer strips into the top of each crossbar. Trim off excess.