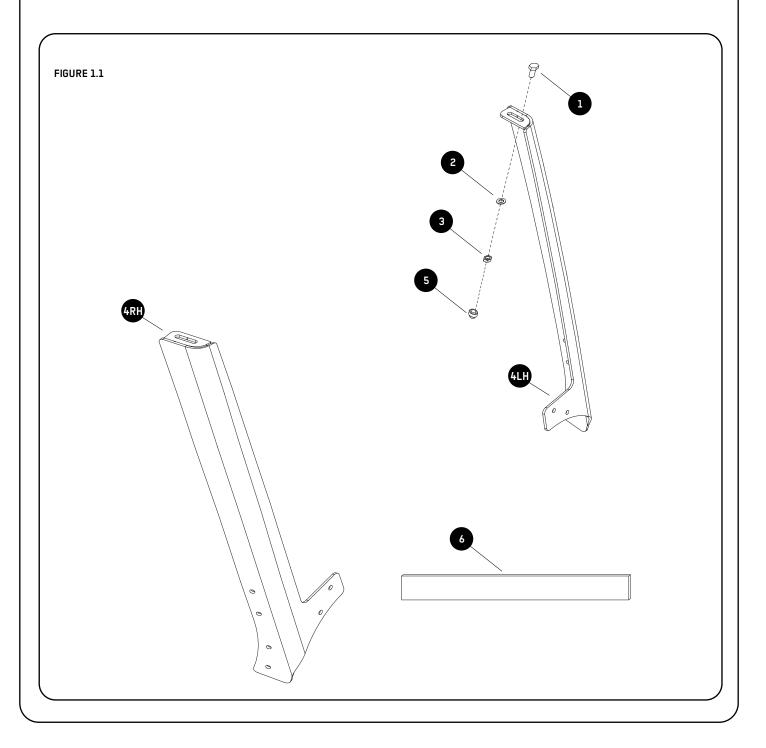

## GET ORGANIZED

1

| IN THE BOX |     |                                    |
|------------|-----|------------------------------------|
| 1          | 2 X | M8 x 20 Hex Bolt                   |
| 2          | 2 X | M8 x 19 x 2SS Flat Washer          |
| 3          | 2 X | M8 Nyloc Nut                       |
| 4          | 2 X | Front Support Arm - 1Left + 1Right |
| 5          | 2 X | M8 Nut Cap                         |
| 6          | 1 X | Rubber Strip 600mm                 |
|            |     |                                    |
|            |     |                                    |