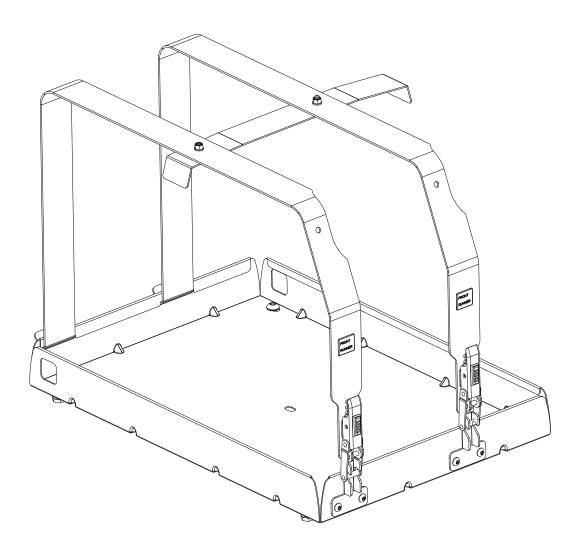

#### **GET ORGANIZED TOOLS NEEDED** IN THE BOX 2 X **Top Strap** 1 2 6 X M5 Nyloc Nut 3 6 X **M5 Flat Washer** 4 1 X **Cross Strap** 5 Jerry Can Holder Base 1 X 2.5mm 7mm M4 x 10 Button Head 6 4 X 3mm 5mm 8mm Latch 7 2 X 8 4 X M4 Flat Washer 9 4 X M4 Nyloc Nut M5 x 12 Button head 10 4 X 11 2 X Latch Keeper 4 X M8 Half Nut 12 13 4 X **M8 Schnorr Washer** 14 4 X M8 x 12 Button Head FIGURE 1.1 2 1 ۲ 3 0 1 P œ ٥ 4 ⊕ 5 ģ 7 8 14 9 6 13 0 6 12 0 0.